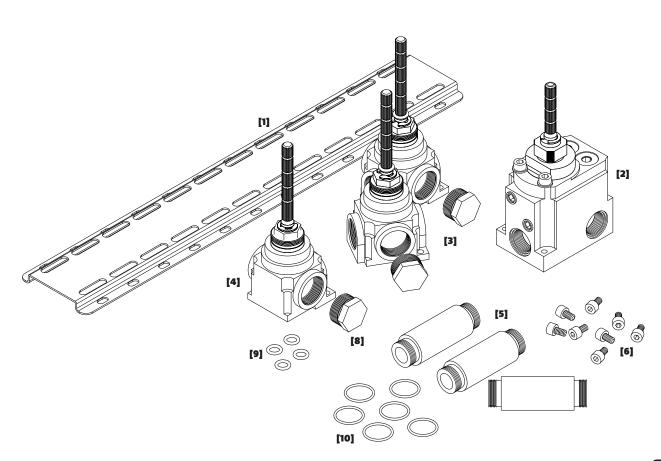

## MIX&MATCH Design by STUDIOR

**TMA.323T.MAX** 

WALL MOUNTED THERMOSTATIC SHOWER MIXER WITH 3 INDEPENDENT EXITS

**BODY MATERIAL** 

BRASS

COMPATIBILITY

MIX&MATCH

**WORKING PRESSURE** 

0.5 to 5 bar



[3] PASSAGE STOP VALVE

[4] TERMINAL STOP VALVE

[5] CONNECTION PIPE

[6] FIXING SCREW

[7] CHECK VALVE

[8] HALF INCH CAP

[9] HEADWORKS ORING

[10] CONNECTION PIPE O RING



[X] MIN. 94MM/MÁX. 113MM



## WATER SUPPLY

FLUSH WATER SUPPLY LINES THOROUGHLY BEFORE INSTALLING THE TAP. DO NOT ALLOW DIRT, TEFLON TAPE OR METAL PARTICLES TO ENTER THE TAP. SHUT OFF THE WATER SUPPLY BEFORE INSTALLATION. GRAVITY-FED SYSTEMS MAY REQUIRE A BOOSTER PUMP TO ACHIEVE THE OPTIMAL OPERATING PRESSURE.

## BEFORE INSTALLATION

CHECK FOR HIDDEN EXISTING PIPEWORK AND ELECTRICAL CABLES BEFORE DRILLING THE WALL

## MAINTENANCE

- 2/2

SHEET

WE RECOMMEND ONLY WARM SOAPY WATER IN THE CLEANING OF THIS PRODUCT. DO NOT USE LIQUID DETERGENTS CONTAINING ABRASIVE OR ACIDIC ADDITIVES. THE USE OF THIS TYPE OF PRODUCT M