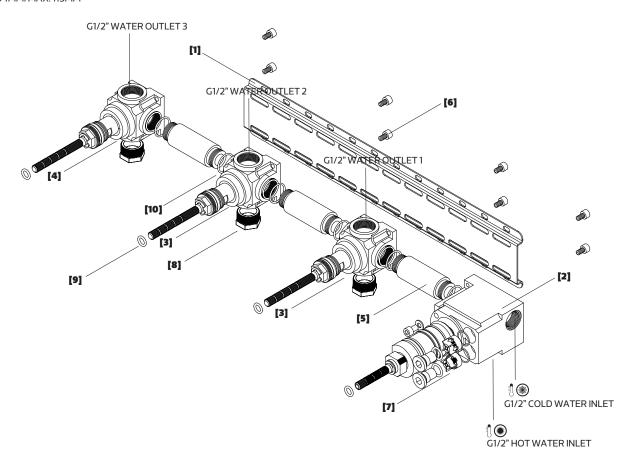

## MIX&MATCH Design by STUDIOR

**TMA.323T.MAX** 

WALL MOUNTED THERMOSTATIC SHOWER MIXER WITH 3 INDEPENDENT EXITS

**BODY MATERIAL** 

BRASS

COMPATIBILITY

MIX&MATCH

**WORKING PRESSURE** 

0.5 to 5 bar



[3] PASSAGE STOP VALVE

[4] TERMINAL STOP VALVE

[5] CONNECTION PIPE

[6] FIXING SCREW

[7] CHECK VALVE

[8] HALF INCH CAP

[9] HEADWORKS ORING

[10] CONNECTION PIPE O RING



[X] MIN. 94MM/MÁX. 113MM



## WATER SUPPLY

FLUSH WATER SUPPLY LINES THOROUGHLY BEFORE INSTALLING THE TAP. DO NOT ALLOW DIRT, TEFLON TAPE OR METAL PARTICLES TO ENTER THE TAP. SHUT OFF THE WATER SUPPLY BEFORE INSTALLATION. GRAVITY-FED SYSTEMS MAY REQUIRE A BOOSTER PUMP TO ACHIEVE THE OPTIMAL OPERATING PRESSURE.

## BEFORE INSTALLATION

CHECK FOR HIDDEN EXISTING PIPEWORK AND ELECTRICAL CABLES BEFORE DRILLING THE WALL

## MAINTENANCE

- 2/2

SHEET

WE RECOMMEND ONLY WARM SOAPY WATER IN THE CLEANING OF THIS PRODUCT. DO NOT USE LIQUID DETERGENTS CONTAINING ABRASIVE OR ACIDIC ADDITIVES. THE USE OF THIS TYPE OF PRODUCT MAY PERMANENTLY DAMAGE THE FINISH OF THE PRODUCT AND WILL INVALIDATE THE MANUFACTURERS WARRANTY.