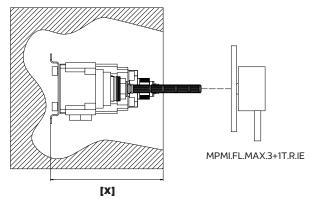

CK VALVE

[8] HALF INCH CAP

[9] HEADWORKS ORING

[10] CONNECTION PIPE O RING



[X] MIN. 94MM/MÁX. 113MM



## WATER SUPPLY

FLUSH WATER SUPPLY LINES THOROUGHLY BEFORE INSTALLING THE TAP. DO NOT ALLOW DIRT, TEFLON TAPE OR METAL PARTICLES TO ENTER THE TAP. SHUT OFF THE WATER SUPPLY BEFORE INSTALLATION. GRAVITY-FED SYSTEMS MAY REQUIRE A BOOSTER PUMP TO ACHIEVE THE OPTIMAL OPERATING PRESSURE.

## BEFORE INSTALLATION

CHECK FOR HIDDEN EXISTING PIPEWORK AND ELECTRICAL CABLES BEFORE DRILLING THE WALL

## MAINTENANCE

- 2/2

SHEET

WE RECOMMEND ONLY WARM SOAPY WATER IN THE CLEANING OF THIS PRODUCT. DO NOT USE LIQUID DETERGENTS CONTAINING ABRASIVE OR ACIDIC ADDITIVES. THE USE OF THIS TYPE OF PRODUCT MAY PERMANENTLY DAMAGE THE FINISH OF THE PRODUCT AND WILL INVALIDATE THE MANUFACTURERS WARRANTY.