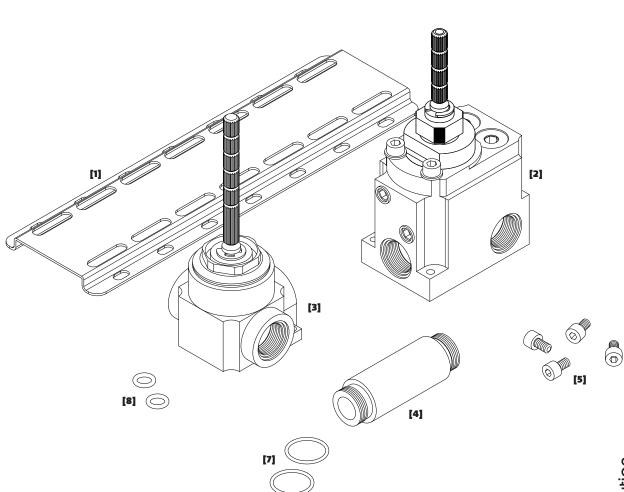

[6] CHECK VALVE

[7] CONNECTION PIPE O RING

[8] HEADWORKS ORING

[9] FASTENING NUT

### **BUILT-IN**

[X] MIN. 94MM/MÁX. 113MM

#### WATER SUPPLY

FLUSH WATER SUPPLY LINES THOROUGHLY BEFORE INSTALLING THE TAP. DO NOT ALLOW DIRT, TEFLON TAPE OR METAL PARTICLES TO ENTER THE TAP. SHUT OFF THE WATER SUPPLY BEFORE INSTALLATION. GRAVITY-FED SYSTEMS MAY REQUIRE A BOOSTER PUMP TO ACHIEVE THE OPTIMAL OPERATING PRESSURE.

### BEFORE INSTALLATION

CHECK FOR HIDDEN EXISTING PIPEWORK AND ELECTRICAL CABLES BEFORE DRILLING THE WALL

#### MAINTENANCE

SHEET - 2/2

WE RECOMMEND ONLY WARM SOAPY WATER IN THE CLEANING OF THIS PRODUCT. DO NOT USE LIQUID DETERGENTS CONTAINING ABRASIVE OR ACIDIC ADDITIVES. THE USE OF THIS TYPE OF PRODUCT MAY PERMANENTLY DAMAGE THE FINISH OF THE PRODUCT AND WILL INVALIDATE THE MANUFACTURERS WARRANTY.