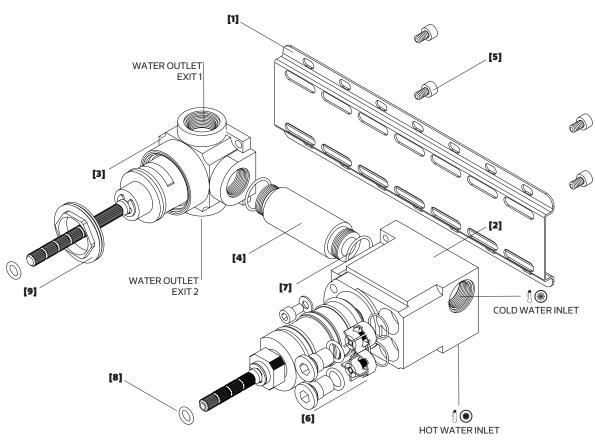

[6] CHECK VALVE

[7] CONNECTION PIPE O RING

[8] HEADWORKS ORING

[9] FASTENING NUT

### **BUILT-IN**

[X] MIN. 94MM/MÁX. 113MM

#### WATER SUPPLY

FLUSH WATER SUPPLY LINES THOROUGHLY BEFORE INSTALLING THE TAP. DO NOT ALLOW DIRT, TEFLON TAPE OR METAL PARTICLES TO ENTER THE TAP. SHUT OFF THE WATER SUPPLY BEFORE INSTALLATION. GRAVITY-FED SYSTEMS MAY REQUIRE A BOOSTER PUMP TO ACHIEVE THE OPTIMAL OPERATING PRESSURE.

### BEFORE INSTALLATION

CHECK FOR HIDDEN EXISTING PIPEWORK AND ELECTRICAL CABLES BEFORE DRILLING THE WALL

#### MAINTENANCE

SHEET - 2/2

WE RECOMMEND ONLY WARM SOAPY WATER IN THE CLEANING OF THIS PRODUCT. DO NOT USE LIQUID DETERGENTS CONTAINING ABRASIVE OR ACIDIC ADDITIVES. THE USE OF THIS TYPE OF PRODUCT MAY PERMANENTLY DAMAGE THE FINISH OF THE PRODUCT AND WILL INVALIDATE THE MANUFACTURERS WARRANTY.