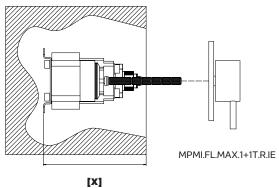

CTION PIPE O RING

[8] HEADWORKS ORING

[9] FASTENING NUT

### **BUILT-IN**

[X] MIN. 94MM/MÁX. 113MM



#### WATER SUPPLY

FLUSH WATER SUPPLY LINES THOROUGHLY BEFORE INSTALLING THE TAP. DO NOT ALLOW DIRT, TEFLON TAPE OR METAL PARTICLES TO ENTER THE TAP. SHUT OFF THE WATER SUPPLY BEFORE INSTALLATION. GRAVITY-FED SYSTEMS MAY REQUIRE A BOOSTER PUMP TO ACHIEVE THE OPTIMAL OPERATING PRESSURE.

### BEFORE INSTALLATION

CHECK FOR HIDDEN EXISTING PIPEWORK AND ELECTRICAL CABLES BEFORE DRILLING THE WALL

#### MAINTENANCE

SHEET - 2/2

WE RECOMMEND ONLY WARM SOAPY WATER IN THE CLEANING OF THIS PRODUCT. DO NOT USE LIQUID DETERGENTS CONTAINING ABRASIVE OR ACIDIC ADDITIVES. THE USE OF THIS TYPE OF PRODUCT MAY PERMANENTLY DAMAGE THE FINISH OF THE PRODUCT AND WILL INVALIDATE THE MANUFACTURERS WARRANTY.