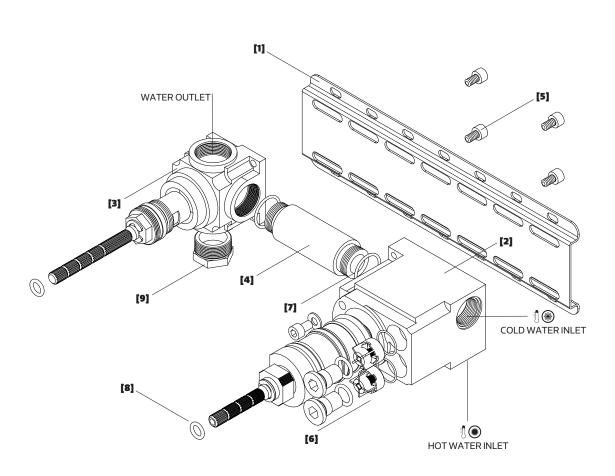

[4] CONNECTION PIPE

[5] FIXING SCREW

[6] CHECK VALVE

[7] CONNECTION PIPE O RING

[8] HEADWORKS ORING

[9] HALF INCH CAP