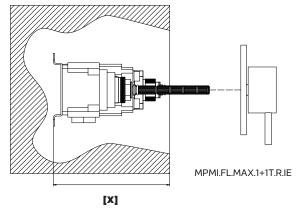

ECTION PIPE O RING

[8] HEADWORKS ORING

[9] HALF INCH CAP

#### **BUILT-IN**

[X] MIN. 94MM/MÁX. 113MM



### WATER SUPPLY

FLUSH WATER SUPPLY LINES THOROUGHLY BEFORE INSTALLING THE TAP. DO NOT ALLOW DIRT, TEFLON TAPE OR METAL PARTICLES TO ENTER THE TAP. SHUT OFF THE WATER SUPPLY BEFORE INSTALLATION. GRAVITY-FED SYSTEMS MAY REQUIRE A BOOSTER PUMP TO ACHIEVE THE OPTIMAL OPERATING PRESSURE.

## BEFORE INSTALLATION

CHECK FOR HIDDEN EXISTING PIPEWORK AND ELECTRICAL CABLES BEFORE DRILLING THE WALL

#### MAINTENANCE

SHEET - 2/2

WE RECOMMEND ONLY WARM SOAPY WATER IN THE CLEANING OF THIS PRODUCT. DO NOT USE LIQUID DETERGENTS CONTAINING ABRASIVE OR ACIDIC ADDITIVES. THE USE OF THIS TYPE OF PRODUCT MAY PERMANENTLY DAMAGE THE FINISH OF THE PRODUCT AND WILL INVALIDATE THE MANUFACTURERS WARRANTY.