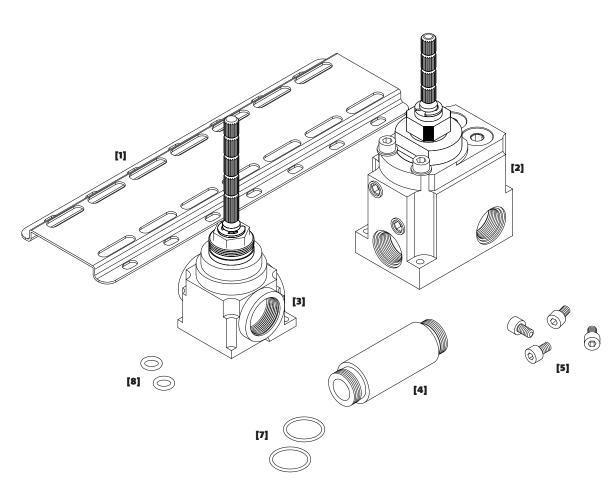

[4] CONNECTION PIPE

[5] FIXING SCREW

[6] CHECK VALVE

[7] CONNECTION PIPE O RING

[8] HEADWORKS ORING

[9] HALF INCH CAP